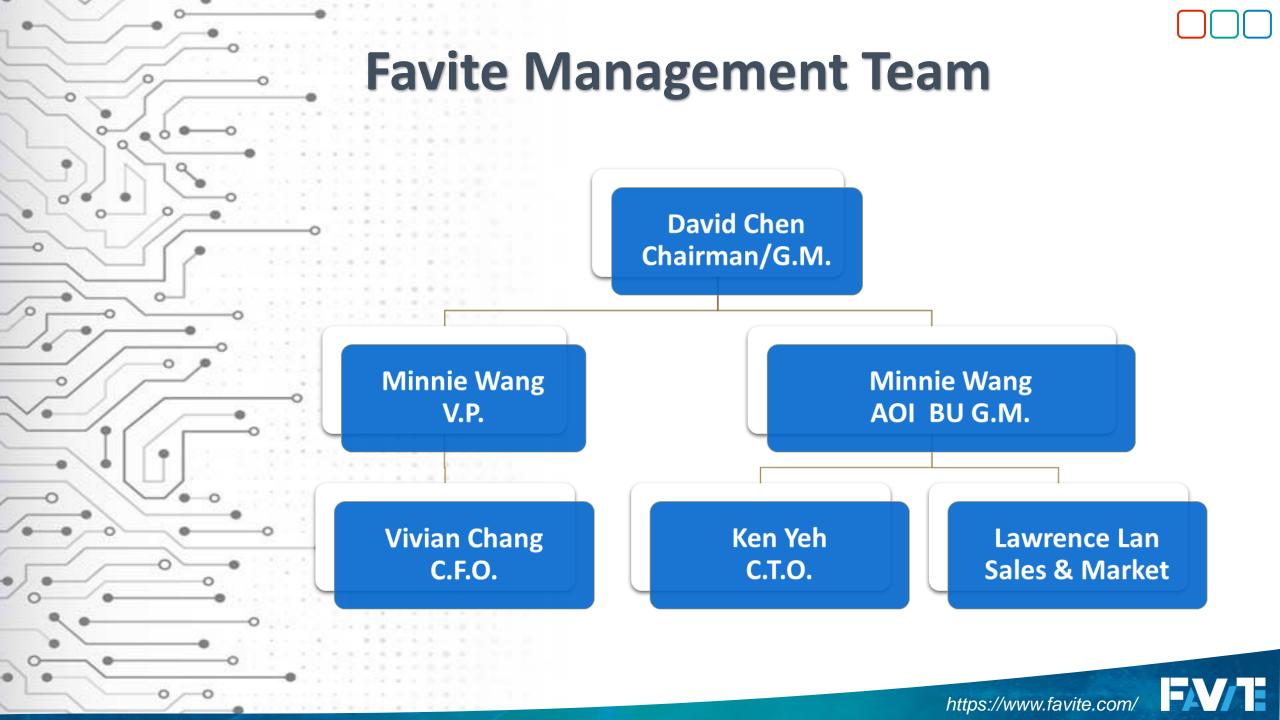

## **FAVITE Inc. Briefing**

Founded

2000

2008

260

□ Capital

NTD. 790 Million

Headquarter

Taiwan HsinChu

**Employees** 

■ Website

https://www.favite.com

2021

 Announced Al real-time automatic inspection system and introduced it in well-known PCB and Micro LED pioneer manufacturers.

2020

 Mini LED/Micro LED new technology application, released m/m LED inspection, successfully imported by well-known manufacturers.

2019

 Obtained the Ministry of Economic Affairs' leading academic program to develop 2um RDL ultra-fine circuit **AOI** applied to FOPLP.

2017

 Stepping into SEMI industry, released Glass Wafer AOI, which was successfully introduced by a well-known domestic semiconductor factory.

2010

• Entered the China market and became a key AOI supplier for major panel makers (G4.5~G10.5) in the Greater China region.

2008

Listed on the Taiwan Stock Exchange

2005

 Announced TFT-LCD Array AOI, which was successively introduced and used by major panel manufacturers.

2000

 Established in the Entrepreneurship Training Center of ITRI

FAVITE Inc. is determined to become a quality guardian in the industrial field with its self-

developed machine vision core technology. Satisfy customers in various fields for providing AI intelligent, accurate and fast machine vision inspection solutions, which are widely used in flat-panel display, semiconductors, PCBs and other industrial AOI/AVI fields.