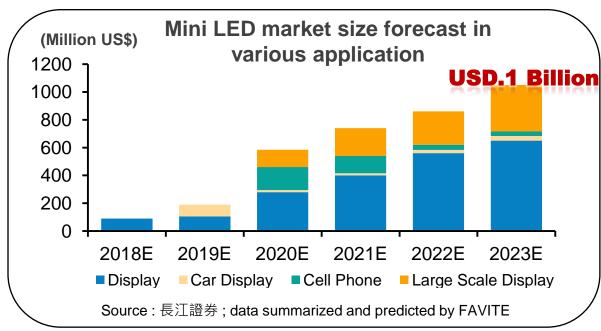

m size AMOLED panel industry chain, especially the flexible AMOLED panels, so that no matter the large manufacturers, or enterprises, private overseas all have investors, aggressive investing plan in AMOLED panel production.
- •DIGITIMES Research predicts that the CAGR of production capacity of small and medium size AMOLED panel will reach 59.4% from 2018 to 2022.



資料來源:各廠商, DIGITIMES Research整理, 2019/2

## **Global Packaging & Test Market Size**



There is a large demand of "Test PAD IQC" for replacing manpower with machine vision/Al inspection!!







Source: Yole Development; data summarized and predicted by FAVITE



## **Advanced Packaging /FOPLP Market Forecast**









Source: Yole Development; data summarized and predicted by FAVITE

## Mini/Micro LED Market Size Forecast















## **FAVITE Company Products**





- ☐ TFT-LCD Array/CF/Cell
- **□** AMOLED
- ☐ Mini LED/Micro LED



- □ CIS Inspection
- Dicing Inspection
- Test Pad Inspection
- Customized Inspection Solution



- ☐ Multi RDL AOI
- PCB/FPCB/IC Substrate Inspection
- Customized Inspection Solution



- Al Application & Inspection
- Smart YMS
- Smart Inspection Streaming Solution













### 2D/3D/Thickness Metrology & Microscope













#### Al Inspection/Defect Classify/YMS







## **Company Operational Focus**





- **■** FOPLP RDL
  - IC Carrier
- 5G Production

Cooperate and test with well-known PCB manufacturer



### Mini/Micro LED

- LED Die on carrier
- **■** LED Die on substrate
- AR/VR Application

Cooperate and test with well-known Mini/Micro
LED manufacturer



####