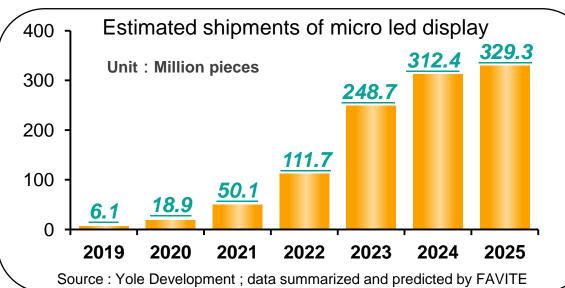

size AMOLED panel industry chain, especially the flexible AMOLED panels, so that no matter the large manufacturers, or enterprises, private overseas all have investors, aggressive investing plan in AMOLED panel production.
- •DIGITIMES Research predicts that the CAGR of production capacity of small and medium size AMOLED panel will reach 59.4% from 2018 to 2022.



資料來源:各廠商, DIGITIMES Research整理, 2019/2

## **Global Packaging & Test Market Size**



There is a large demand of "Test PAD IQC" for replacing manpower with machine vision/Al inspection!!







Source: Yole Development; data summarized and predicted by FAVITE



## **Advanced Packaging /FOPLP Market Forecast**









Source: Yole Development; data summarized and predicted by FAVITE

## Mini/Micro LED Market Size Forecast















## **FAVITE Company Products**





- ☐ TFT-LCD Array/CF/Cell
- **□** AMOLED
- ☐ Mini LED/Micro LED



- □ CIS Inspection
- Dicing Inspection
- Test Pad Inspection
- Customized Inspection Solution



- ☐ Multi RDL AOI
- PCB/FPCB/IC Substrate Inspection
- Customized Inspection Solution



- Al Application & Inspection
- Smart YMS
- Smart Inspection Streaming Solution













### 2D/3D/Thickness Metrology & Microscope













#### Al Inspection/Defect Classify/YMS







## **Company Operational Focus**





- **■** FOPLP RDL
  - IC Carrier
- 5G Production

Cooperate and test with well-known PCB manufacturer



### Mini/Micro LED

- LED Die on carrier
- **■** LED Die on substrate
- AR/VR Application

Cooperate and test with well-known Mini/Micro
LED manufacturer



#### *