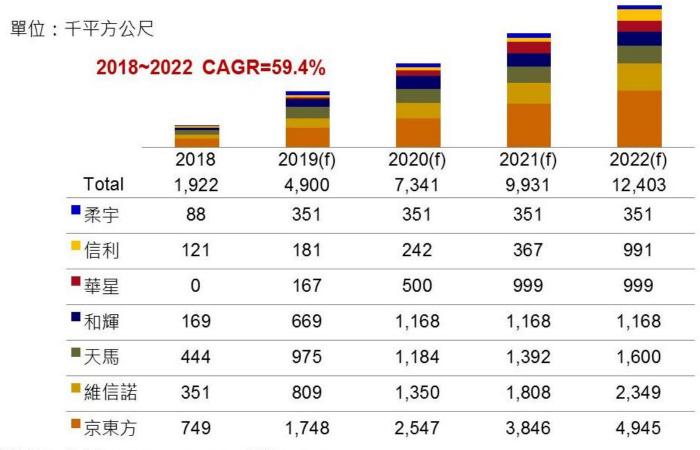

## **Global FPD Market Forecast**

All Display long term forecast ( area base, million square meters ) 2018 – 2027

FPD manufacturers in China continue to expand production from 2021 to 2023

Source: Omdia; data summarized and predicted by FAVITE

- •In the 13th Five-Year Plan of China. it is emphasized to build its own small and medium size AMOLED panel industry chain, especially the flexible AMOLED panels, so that no matter the large manufacturers, or enterprises, private overseas all have investors, aggressive investing plan in AMOLED panel production.
- •DIGITIMES Research predicts that the CAGR of production capacity of small and medium size AMOLED panel will reach 59.4% from 2018 to 2022.

資料來源:各廠商, DIGITIMES Research整理, 2019/2