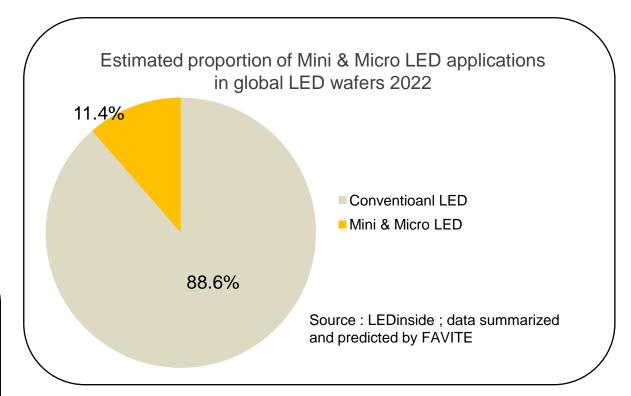

ze AMOLED panel industry chain, especially the flexible AMOLED panels, so that no matter the large manufacturers, or enterprises, private overseas all have investors, aggressive investing plan in AMOLED panel production.
- •DIGITIMES Research predicts that the CAGR of production capacity of small and medium size AMOLED panel will reach 59.4% from 2018 to 2022.



資料來源:各廠商, DIGITIMES Research整理, 2019/2

## **Global Packaging & Test Market Size**



There is a large demand of "Test PAD IQC" for replacing manpower with machine vision/Al inspection!!







Source: Yole Development; data summarized and predicted by FAVITE



## **Advanced Packaging /FOPLP Market Forecast**









Source: Yole Development; data summarized and predicted by FAVITE

## Mini/Micro LED Market Size Forecast















## **FAVITE Company Products**





- ☐ TFT-LCD Array/CF/Cell
- **□** AMOLED
- ☐ Mini LED/Micro LED



- □ CIS Inspection
- Dicing Inspection
- Test Pad Inspection
- Customized Inspection Solution



- ☐ Multi RDL AOI
- PCB/FPCB/IC Substrate Inspection
- Customized Inspection Solution



- Al Application & Inspection
- Smart YMS
- Smart Inspection Streaming Solution













### 2D/3D/Thickness Metrology & Microscope













#### Al Inspection/Defect Classify/YMS







## **Company Operational Focus**





- **■** FOPLP RDL
  - IC Carrier
- 5G Production

Cooperate and test with well-known PCB manufacturer



### Mini/Micro LED

- LED Die on carrier
- **■** LED Die on substrate
- AR/VR Application

Cooperate and test with well-known Mini/Micro
LED manufacturer



#### **S