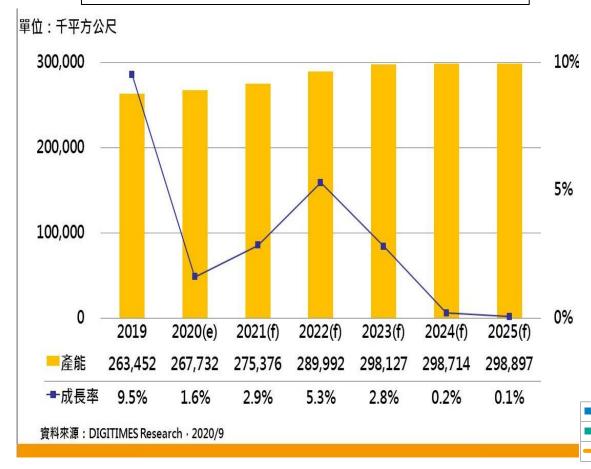

## **Global FPD Market Forecast**

All Display long term forecast ( area base, million square meters ) 2018 – 2027

FPD manufacturers in China continue to expand production from 2021 to 2023

Source: Omdia; data summarized and predicted by FAVITE

- •In the 13th Five-Year Plan of China. it is emphasized to build its own small and medium size AMOLED panel industry chain, especially the flexible AMOLED panels, so that no matter the large manufacturers, or enterprises, private overseas all have investors, aggressive investing plan in AMOLED panel production.
- •DIGITIMES Research predicts that the CAGR of production capacity of small and medium size AMOLED panel will reach 59.4% from 2018 to 2022.

資料來源:各廠商, DIGITIMES Research整理, 2019/2